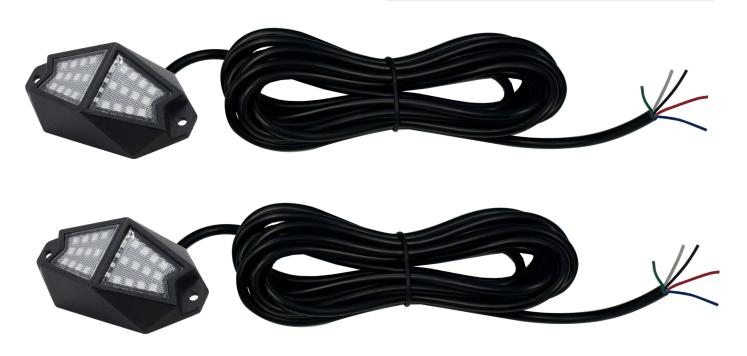

# WHATS INCLUDED

- 2 RGBW Rock Lights with 9' harness
- 2 Rubber Roll Bar Spacers
- 2 Rubber Flat Spacers
- Stainless mounting hardware