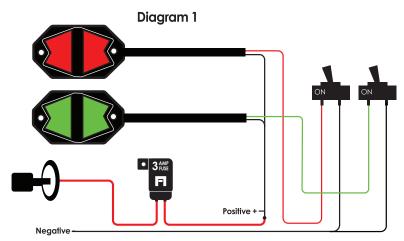

### **RGBW Rock Lights**

The RSRGBW Rock Lights can be configured for 9 different colors determining how you wire them.

For any color application you will need a switch to power on and off the lights.

## Black - 12V Trigger

Red - Red Illumination Ground Trigger
Green - Green Illumination Ground Trigger
Blue - Blue Illumination Ground Trigger
White - White Illumination Ground Trigger
Red & Green - Amber Ground Trigger
Green & Blue - Light Blue Ground Trigger
Red & Blue - Purple Ground Trigger
Red & White - Pink Ground Trigger