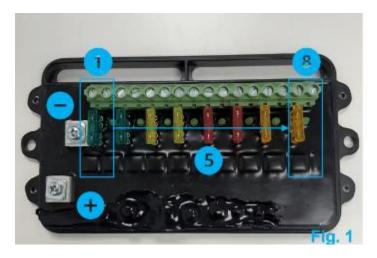

#### **Product Details**

Control Box-Mounting method: L-shape bracket locking-The maximum load current that each channel can withstand is shown in Figure 1 Above.