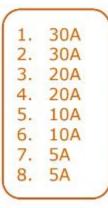

#### **Product Details**

Control Box-Mounting method: L-shape bracket locking-The maximum load current that each channel can withstand is shown in Figure 1 Above.