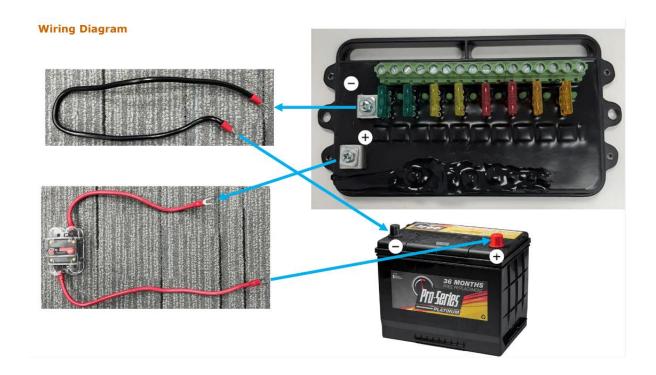

nnel can withstand is shown in Figure 1 Above.



### **RF Wireless Remote Control**

-Battery charging: Via USB-C cable

-Charger status indicators

1) Red warning light: When it keeps flashing to show that the remote is still charging.

2) Blue light indicator: When it glows steadily to show that the charge is complete.

-Battery Life: Up to 1000 hours (Standby Time)

-Battery Capacity: 300 mA

-Remote Pairing: The button#5 must be tapped 5 times continuously within one minute of power

-on and check whether the fuse light of channel #5 in the control box is in flash mode.

-Function Button: See Figure 2 above.

# 1) Buttons#1 to 8:

-Can independently control the device groups connected to channels#1 to 8.

#### 2) Button#9:

-Short press-ON/OFF.

-Long press-Backlight ON/OFF Control.