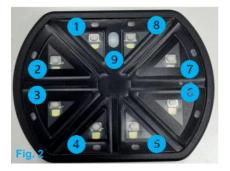

-Function Button: See Figure 2 above.

# 1) Buttons#1 to 8:

-Can independently control the device groups connected to channels#1 to 8.

#### 2) Button#9:

-Short press-ON/OFF.

-Long press-Backlight ON/OFF Control.