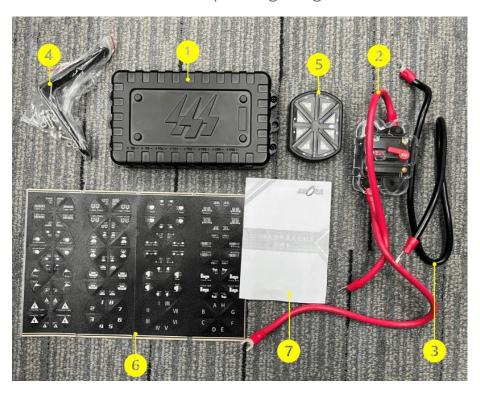

## **KIT Includes Lists:**

- 1. CONTROL BOX with 12VDC Input/Output x 8 Ports
- 2. CIRUIT BREAKER and POWER CABLE (80A) Max load current: 80A
- 3. WIRING HARNESS (GND) 8-Gauge
- 4. MOUNTING KIT L-shape metal brackets and M4 Bolts and Nuts
- 5. LONG RANGE LED RF REMOTE CONTROL
- 6. FUNCTION REMOTE LABELS 16 style types
- 7. USER MANUAL